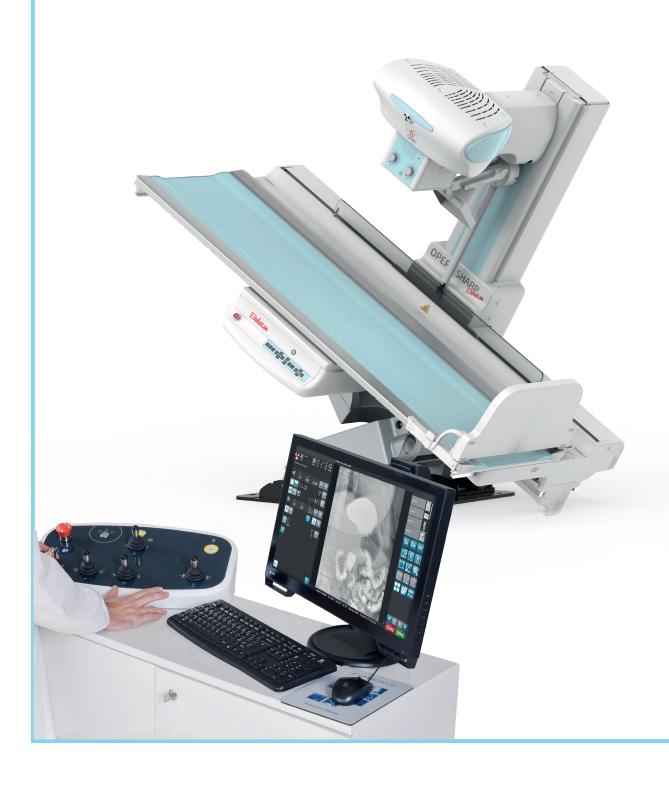

## OPERA SHARP

## **INTEGRATED INTERFACE**: generator control, table positioning and image processing in a single monitor

## **Innovative design** of remote-controlled system

- ✓ **INNOVATIVE**: exclusive structural architecture with a single system of traslation of the entire examination table-top support group for complete accessibility to the patient
- ✓ FAST: unlimited auto-positioning of table managed by anatomical programs
- ✓ ERGONOMIC: Table-top reaches a distance of only 50 cm from the floor, ensuring easy and safe access even to patients with reduced mobility
- ✓ RELIABLE: image high quality with dose reduction
- ✓ It can be integrated with overhead tube suspension, X-ray and additional Wi-Fi detectors